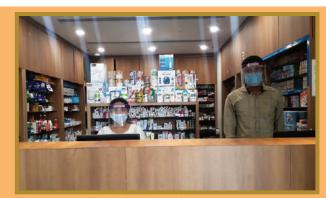

## NeoHealth

hagirathi Neotia Woman & Child Care Centre has prepared safety measures that pregnant women and children must follow amidst COVID-19. They are taking all precautionary measures amidst this pandemic, in all the hospitals for the safety and welfare of the patients. Practice of social distancing and the use of face masks as essential is being actively recommended. Also, patients and visitors are being asked to maintain respiratory hygiene by covering the nose with one's elbow, a handkerchief or tissue while coughing/sneezing. Washing of hands with soap and water and the use of alcoholbased hand sanitizer is also strongly advised. Close contact with anybody who is sick is being avoided and children are being prohibited taking to crowded places. For regular consultations, contacting doctors over phone and mail is being advised.

Pharmacy staff with face shield

Nurses using protective gear at BNWCCC