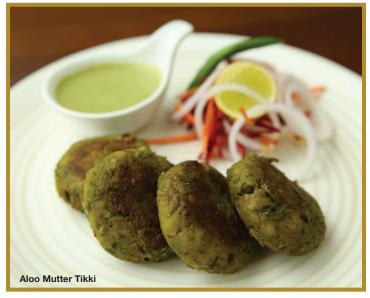

**Indie Yum:** offers a complete veg menu with a touch of local ingredients. These include Indian and Western appetizers, soups, pizzas, pastas, risottos, hot pots and tetrazzini. Also on offer are Indian main courses, staples, combo meals and desserts at a competitive price range.

**Once Upon A Noodle:** A touch of Indo-China's old Kolkata recipes, reminiscent of traditional Hakka Chinese dishes, influenced with ingredients sourced from Tangra and Teritti bazar, go into the menu that includes popular appetizers redolent with the nostalgia of old China Town. Made in a hygienic manner, momos, soups, meals in a bowl, ramen bowls, rice and noodles, main courses and combos are all available for your indulgence.

#### Ambuja Neotia Hospitality

Biryanis and Botis: Add some deliciousness to your day! Capella's Cloud Kitchen introduces Biryanis and Botis for your cravings - served in authentic 'matka dum biryani' style and slowcooked over charcoal. Kolkata's famous street-style sigri boti kabab 'rolls' are also available for all die-hard fans. Biryanis and Botis take your taste palate up a notch as we invite you to savour the taste of classic, delectable cooking that is mouth-watering!

Club House Kitchen: Here taste is King! Offering a stylized interpretation of Western and Indian companionship, the concept is to serve our guests exclusive and authentic homemade recipes prepared with locally sourced ingredients. We invite you to enjoy the flavours of classic cooking!